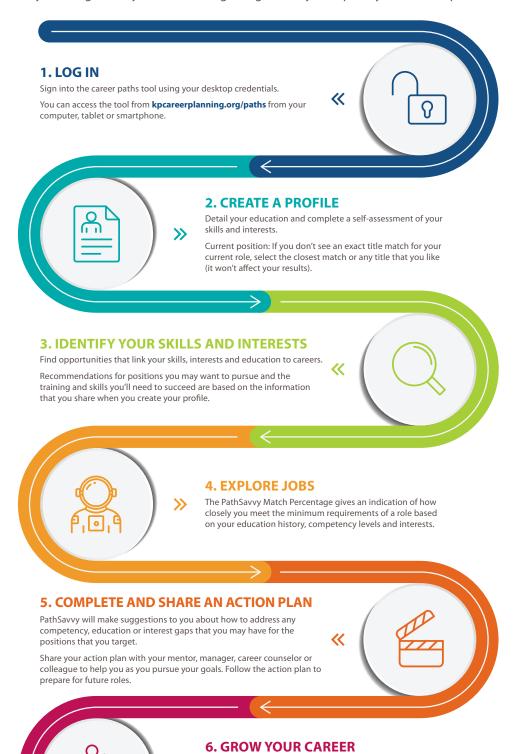

## **CAREER PATHS TOOL: A GUIDE**

The new career paths tool – available to all Kaiser Permanente employees – will help you create a personalized action plan to reach your goals. PathSavvy works by learning about you then serving as a guide as you explore your career options.

Check out career paths at kpcareerplanning.org/paths

Kaiser Permanente encourages lifelong learning and job growth for all employees. Exploring career paths is an important step for developing your career. Use this tool to envision where you want to be and revisit it often to check your progress on your action plan, update your profile and see new job opportunities.